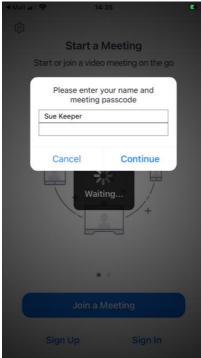

5. Enter your name and select join

**6.** If the event has started you will be admitted straight away. If the event has not started you will be held in the waiting area below until the meeting starts.

The webinar is scheduled for 2021/11/10