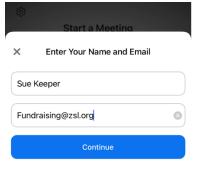

**4.** Enter your name and password for the event, Fellows21. Then select continue.

# **ZSL** | LET'S WORK FOR WILDLIFE

5. Zoom will then ask for your name and email address (below). Fill in the details and press enter.

7. When the meeting goes you live the screen will appear with our hosts and panellists.