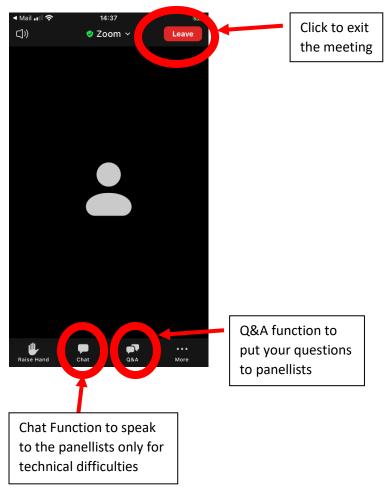

### **Functions on Zoom**

Zoom has a number of functions to use through out the evening.

# **ZSL** | LET'S WORK FOR WILDLIFE

During strategic points of the evening a poll for Fellows votes will come up on the screen. Simply select your chosen answer and press submit.

| 📲 🛛 02 Wi                     | FiCall 奈                           | 14:    | 38          |   | <b>5</b> | D |  |  |  |
|-------------------------------|------------------------------------|--------|-------------|---|----------|---|--|--|--|
| Close                         |                                    | Poll [ | Poll Detail |   |          |   |  |  |  |
| Untitled Poll                 |                                    |        |             |   |          |   |  |  |  |
|                               | <b>l you find it</b><br>le Choice) |        | o log in    | ? |          |   |  |  |  |
|                               | Yes                                |        |             |   |          |   |  |  |  |
|                               | No                                 |        |             |   |          |   |  |  |  |
|                               |                                    |        |             |   |          |   |  |  |  |
|                               |                                    |        |             |   |          |   |  |  |  |
|                               |                                    |        |             |   |          |   |  |  |  |
|                               |                                    |        |             |   |          |   |  |  |  |
| 0 of 1                        |                                    |        |             |   |          |   |  |  |  |
| 2 Who can see your responses? |                                    |        |             |   |          |   |  |  |  |